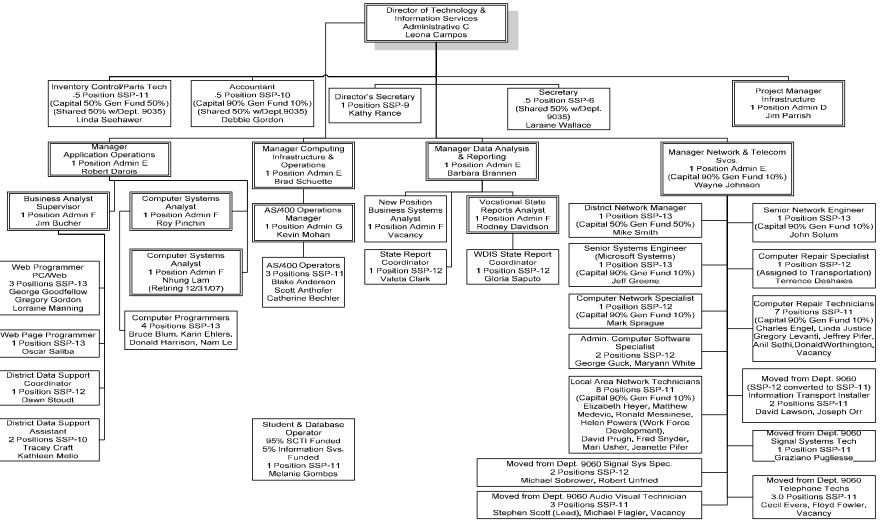

## The School Board of Sarasota County, Florida

## Technology and Information Services Cost Centers 9018 and 9020

| Total Number of<br>Positions<br>2006-2007 |       | Increased Positions New Positions Transfer In |      | Decreased Positions Deleted Positions Transfers Out |      | Total Number of<br>Positions<br>2007-2008 |       | Net Increase or<br>(Decrease)<br>Positions By Fund |      |
|-------------------------------------------|-------|-----------------------------------------------|------|-----------------------------------------------------|------|-------------------------------------------|-------|----------------------------------------------------|------|
| General Fund                              | 31.35 | General Fund                                  | 2.00 | General Fund                                        |      | General Fund                              | 33.35 | General Fund                                       | 2.00 |
| Federal Fund                              |       | Federal Fund                                  |      | Federal Fund                                        |      | Federal Fund                              | 0.00  | Federal Fund                                       | 0.00 |
| Self Insurance Fund                       |       | Self Insurance Fund                           |      | Self Insurance Fund                                 |      | Self Insurance Fund                       | 0.00  | Self Insurance Fund                                | 0.00 |
| Capital Fund                              | 31.15 | Capital Fund                                  | 0.00 | Capital Fund                                        |      | Capital Fund                              | 31.15 | Capital Fund                                       | 0.00 |
| Food Service                              |       | Food Service                                  |      | Food Service                                        |      | Food Service                              | 0.00  | Food Service                                       | 0.00 |
| Total                                     | 62.50 | Total                                         | 2.00 | Total                                               | 0.00 | Total                                     | 64.50 | Total                                              | 2.00 |